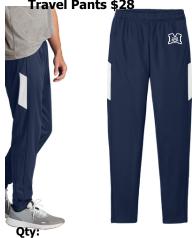

Mens & Womens Navy Travel Pants \$28

Size(s):

**Mens or Womens:** 

6937 LAT Fine Jersey T Red/White T-Shirt \$18

Qty:

Size(s):

C112LP Low Profile **Snapback Trucker Cap \$17** 

Qty: