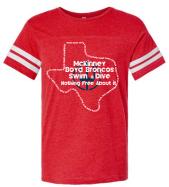

## **McKinney Swim & Dive Apparel**

**Next Level 6210** Soft Cool Blue T-Shirt \$15

ST350 Red Drifit T-Shirt \$20 Unisex Short or Long Sleeve

Qty:

Size(s):

Sleeve:

ColorBlock Drifit T-Shirt \$17 **Red or Navy** 